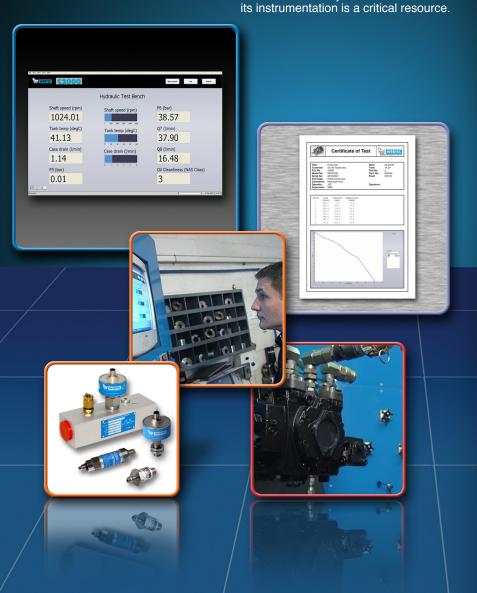

## C2000 Annual service support agreement

The Webtec C2000 is a complete instrumentation, display, logging, storage and reporting solution tailored to the needs of the client. The system interface runs on Microsoft Windows™ and allows the test stand operator to produce a test certificate at a push of a button.

The C2000 hydraulic data acquisition

system is designed for use on hydraulic test benches, for example for testing hydraulic pumps and motors. The C2000 has been carefully designed with ease-of-use and reliability in mind, as Webtec recognises that for many customers their hydraulic test stand and